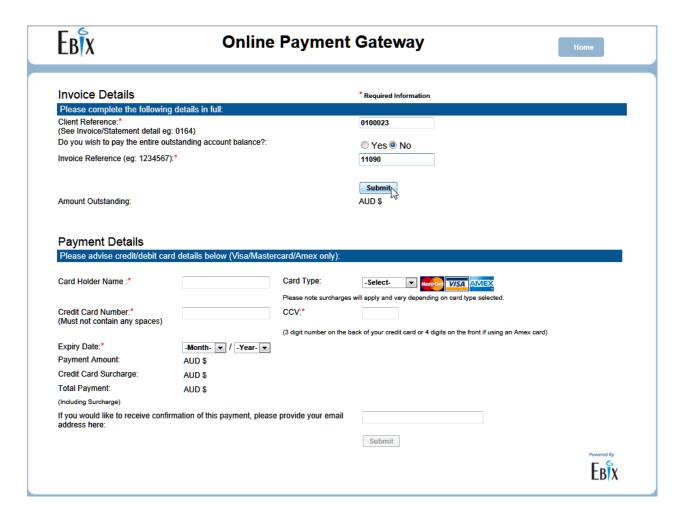

### **Online Payments**

Ebix Online Payments adds immediate flexibility for your clients by allowing them to pay online. The module can be added to your existing web site, allowing your clients to easily pay invoices by credit card without the need for any manual intervention or processing. Simply direct clients to the online payments page on your web site and let them nominate whether they are paying an individual invoice or their total outstanding balance.

The Online Payments module manages payment verification by checking that transaction details are correct before the transaction amount is passed to a financial institution for processing. The verification process confirms that the client and invoice number is valid. The Online Payment Module will then display the amount outstanding for that client or individual invoice eliminating any possibility of incorrect payment allocation.